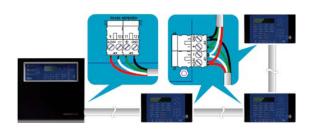

|
|------------------|----------------------------------------------------------------------------------------------------------------------------------------------|
| SmartLetUSee/LED | Remote control Repeater panel with status LEDs, can be connected to SmartLetUSee/LCD only if the repeater is connected to a SmartLoop panel. |

#### FRONT PANEL



# **WIRING**



# **TECHNICAL SPECIFICATIONS**

| PARAMETER             | VALUE          |
|-----------------------|----------------|
| Operating voltage     | 24 Vdc         |
| Current consumption   | 40 mA          |
| Operating temperature | -5° +40°       |
| Dimensions            | 193x 367x60 mm |
| Weight                | 2,5 Kg         |

# **INSTALLATION**







### INIM ELECTRONICS s.r.l.

Via Fosso Antico – Loc. Centobuchi 63033 MONTEPRANDONE (AP) ITALY Tel. +39 0735 705007 Fax +39 0735 704912 www.inim.biz

| DIST  | CDI | DII | TOD  |
|-------|-----|-----|------|
| וכונו | NI  | DU. | 1111 |