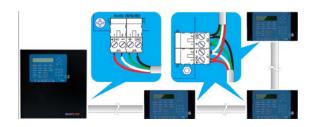

e
- 1000 m MAX
- RS485 based protocol

# SmartLetUSee/LCD Remote control Repeater panel with LCD

SMARTLINE SMARTLIGHT SMARTLOOP







- MAX 8 SmartLetUSee/LCD on each SmartLoop Panel
- MAX 4 SmartLetUSee/LCD on each SmartLight / SmartLine Panel

#### **ORDERING CODES**

| SmartLetUSee/LCD | Remote control Repeater panel with LCD                                                                                                       |
|------------------|----------------------------------------------------------------------------------------------------------------------------------------------|
| SmartLetUSee/LED | Remote control Repeater panel with status LEDs, can be connected to SmartLetUSee/LCD only if the repeater is connected to a SmartLoop panel. |

#### FRONT PANEL



# **WIRING**



# **TECHNICAL SPECIFICATIONS**

| PARAMETER             | VALUE          |
|-----------------------|----------------|
| Operating voltage     | 24 Vdc         |
| Current consumption   | 40 mA          |
| Operating temperature | -5° +40°       |
| Dimensions            | 193x 367x60 mm |
| Weight                | 2,5 Kg         |

# **INSTALLATION**







### INIM ELECTRONICS s.r.l.

Via Fosso Antico – Loc. Centobuchi 63033 MONTEPRANDONE (AP) ITALY Tel. +39 0735 705007 Fax +39 0735 704912 www.inim.biz

| DIST  | CDI | DII | TOD  |
|-------|-----|-----|------|
| וכונו | NI  | DU. | 1111 |