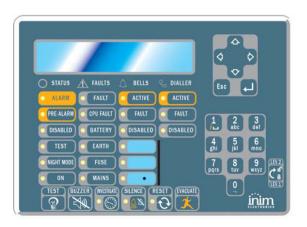

ded twisted cable
- 1000 m MAX
- RS485 based protocol

# SmartLetUSee/LCD Remote control Repeater panel with LCD

SMARTLINE SMARTLIGHT SMARTLOOP







- MAX 8 SmartLetUSee/LCD on each SmartLoop Panel
- MAX 4 SmartLetUSee/LCD on each SmartLight / SmartLine Panel

#### **ORDERING CODES**

| SmartLetUSee/LCD | Remote control Repeater panel with LCD                                                                                                       |
|------------------|----------------------------------------------------------------------------------------------------------------------------------------------|
| SmartLetUSee/LED | Remote control Repeater panel with status LEDs, can be connected to SmartLetUSee/LCD only if the repeater is connected to a SmartLoop panel. |

#### FRONT PANEL



# **WIRING**



# **TECHNICAL SPECIFICATIONS**

| PARAMETER             | VALUE          |
|-----------------------|----------------|
| Operating voltage     | 24 Vdc         |
| Current consumption   | 40 mA          |
| Operating temperature | -5° +40°       |
| Dimensions            | 193x 367x60 mm |
| Weight                | 2,5 Kg         |

# **INSTALLATION**







### INIM ELECTRONICS s.r.l.

Via Fosso Antico – Loc. Centobuchi 63033 MONTEPRANDONE (AP) ITALY Tel. +39 0735 705007 Fax +39 0735 704912 www.inim.biz

| DIST  | CDI | DII | TOD  |
|-------|-----|-----|------|
| וכונו | NI  | DU. | 1111 |