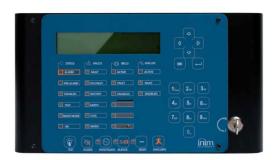

#### **GENERAL DESCRIPTION**

The SmartLetUSee/LCD Repeater panel replicates all the fire alarm system data and allows users to access and control the system in accordance with their authorized access level. It is equipped with a keypad, display and fast buttons, and is ideal for installation in remote locations where system information and manual control facilities are required. SmartLetUSee/LCD can be linked to:

#### FRONT PANEL