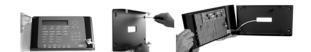

|
|------------------|----------------------------------------------------------------------------------------------------------------------------------------------|
| SmartLetUSee/LED | Remote control Repeater panel with status LEDs, can be connected to SmartLetUSee/LCD only if the repeater is connected to a SmartLoop panel. |

#### FRONT PANEL



# **WIRING**



# **TECHNICAL SPECIFICATIONS**

| PARAMETER             | VALUE          |
|-----------------------|----------------|
| Operating voltage     | 24 Vdc         |
| Current consumption   | 40 mA          |
| Operating temperature | -5° +40°       |
| Dimensions            | 193x 367x60 mm |
| Weight                | 2,5 Kg         |

# **INSTALLATION**







### INIM ELECTRONICS s.r.l.

Via Fosso Antico – Loc. Centobuchi 63033 MONTEPRANDONE (AP) ITALY Tel. +39 0735 705007 Fax +39 0735 704912 www.inim.biz

| DIST  | CDI | DII | TOD  |
|-------|-----|-----|------|
| וכונו | NI  | DU. | 1111 |