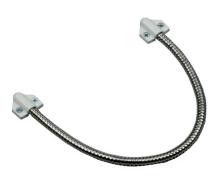

# **ARMOURED DOOR LOOPS**

**DL01/DL02** 

**DL03** 

#### DL03

- · White plastic clip on casings at both ends requires two no 8 screw fixings
- · To take maximum 5mm cable diameter
- · External/Internal use
- · Designed to protect the cable

# **DIMENSIONS**

DL01 - 45x36x23 (mm) - 144g (Unboxed)

DL02 - 45x38x23 (mm) - 164g (Unboxed)

DL03 - 30x30x13 (mm) - 40g (Unboxed)