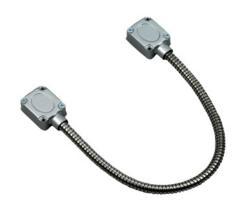

# **ARMOURED DOOR LOOPS**

**DL01/DL02** 

**DL03** 

### Door Loops

- · Alloy tube length
- DL01: 450mm
- DL02: 600mm - DL03: 400mm
- · Surface mounted
- · External/Internal use
- · Designed to protect the internal cable

# **FEATURES**

- DL01/DL02
- · Zinc alloy electroplated casing at both ends
- · Takes 4 no 6x 30mm long screws

# **DIMENSIONS**

DL01 - 45x36x23 (mm) - 144g (Unboxed)

DL02 - 45x38x23 (mm) - 164g (Unboxed)

DL03 - 30x30x13 (mm) - 40g (Unboxed)